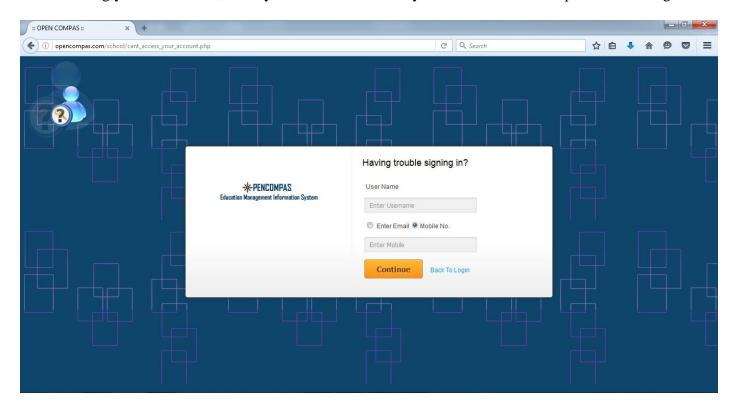

3. Enter your username and password, select session 2016-2017 and tick ☑ End-User License Agreement and click Login

4. You will be welcomed to Employee Dashboard

5. If you have forgot your username, please contact Mr A. H. Zunjani (7828247052) or Mr Soju Samuel (7509005544). If you have forgot your password, click Can't access your account?

6. After entering your User Name, enter your email if you wish to receive the password through email. Please check your inbox and spam/junk folder of your email for the password. (or 7)

7. After entering your User Name, enter your mobile number if you wish to receive the password through sms.

8. Click Back To Login to login