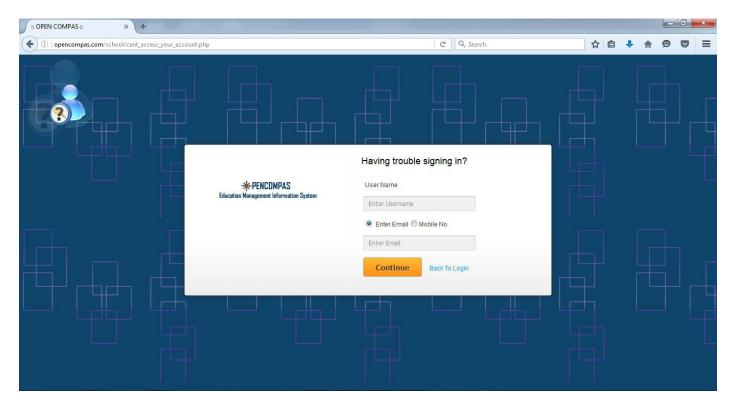

3. Enter your username and password, select session 2016-2017 and tick ☑ End-User License Agreement and click Login

4. You will be welcomed to Employee Dashboard

5. If you have forgot your username, please contact Mr A. H. Zunjani (7828247052) or Mr Soju Samuel (7509005544). If you have forgot your password, click Can't access your account?

6. After entering your User Name, enter your email if you wish to receive the password through email. Please check your inbox and spam/junk folder of your email for the password. (or 7)

7. After entering your User Name, enter your mobile number if you wish to receive the password through sms.

8. Click Back To Login to login