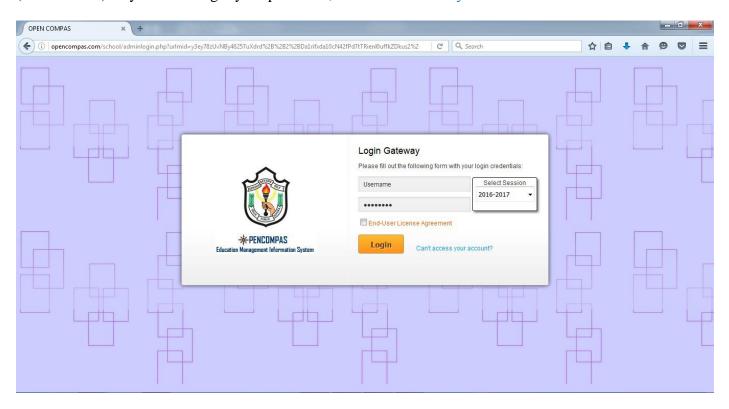

3. Enter your username and password, select session 2016-2017 and tick ☑ End-User License Agreement and click Login

4. You will be welcomed to Employee Dashboard

5. If you have forgot your username, please contact Mr A. H. Zunjani (7828247052) or Mr Soju Samuel (7509005544). If you have forgot your password, click Can't access your account?