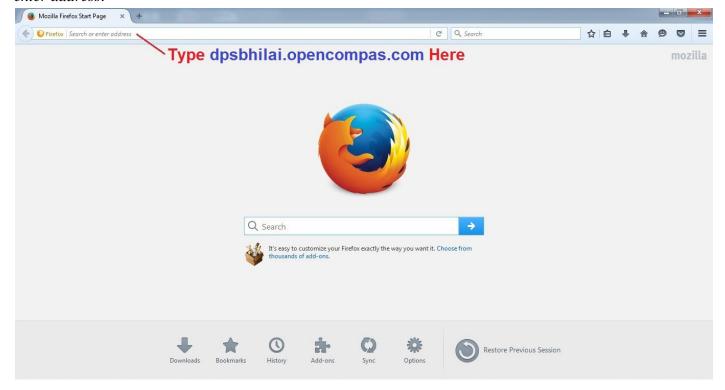

## **Online Login Process**

Please follow below mentioned steps for Quick Start of opencompas:

1. Please click the Mozilla Firefox icon in your computer:

2. Mozilla Firefox Start Page will open as below. Please type the URL dpsbhilai.opencompas.com in Search or enter address.