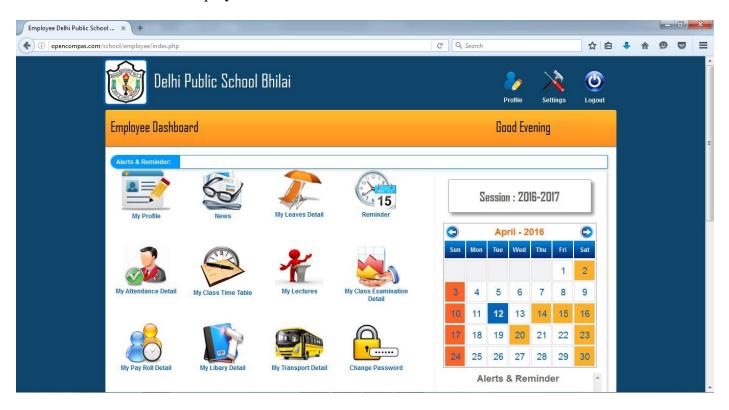

3. Enter your username and password, select session 2016-2017 and tick ☑ End-User License Agreement and click Login

4. You will be welcomed to Employee Dashboard

5. If you have forgot your username, please contact Mr A. H. Zunjani (7828247052) or Mr Soju Samuel (7509005544). If you have forgot your password, click Can't access your account?